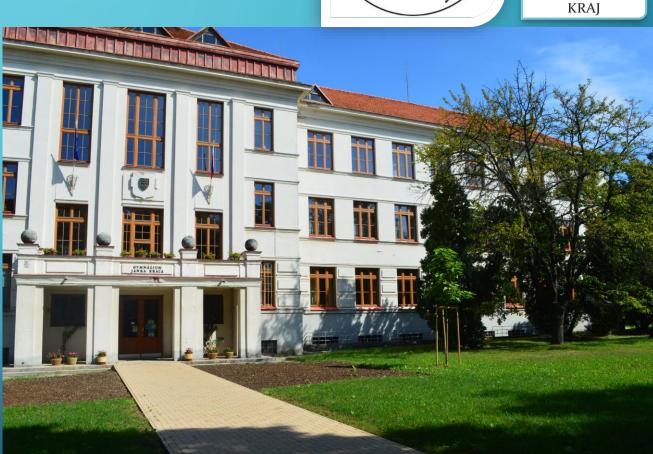

#### OUR SCHOOL – GYMNÁZIUM JANKA KRÁĽA

- <sup>1 st</sup> academic year 1913/1914
- ' 'new' building 1922 -1924
- The present state:
  - 215 students in 4-year educational program
  - 18 teachers
  - 10 non-teaching staff members
- Founder: Nitra Self-governing Region