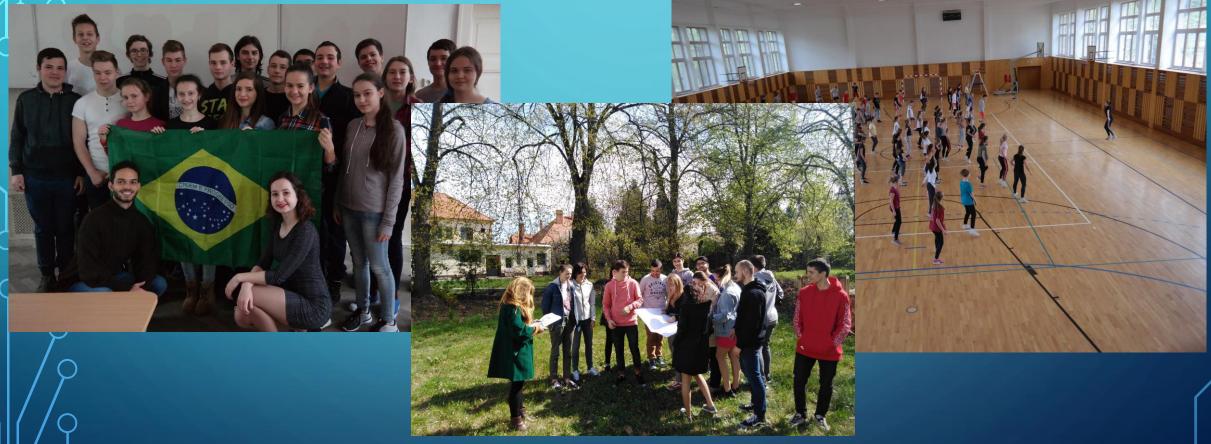

#### OUR SCHOOL – GYMNÁZIUM JANKA KRÁĽA

- <sup>1 st</sup> academic year 1913/1914
- ' 'new' building 1922 -1924
- The present state:
  - 215 students in 4-year educational program
  - 18 teachers
  - 10 non-teaching staff members
- Founder: Nitra Self-governing Region

## HTTPS://WWW.GJKZM.SK/FOTOGALERIA/VIRTUAL

PROJECT MANAGEMENT FOR CROSS-CULTURAL EXCHANGE PROJECTS IN EUROPE ( $10^{TH} - 15^{TH}$  OCTOBER 2021) HERAKLION – CRETE – GREECE