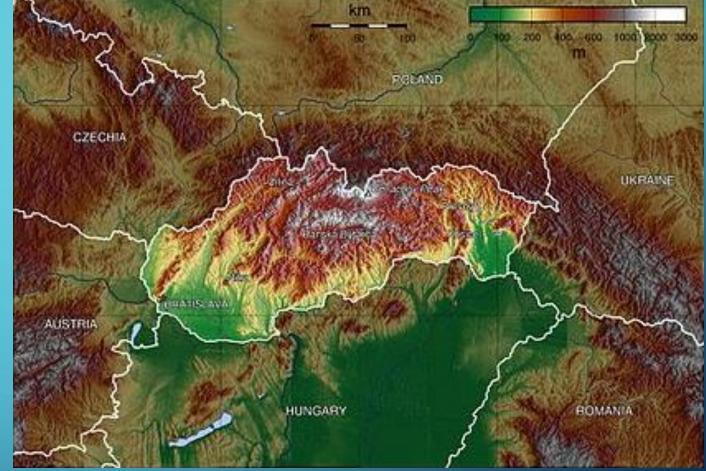

# SLOVENSKO SLOVAKIA

AREA: LESS THAN 50 000 KM<sup>2</sup>; POPULATION: AROUND 5,5 MILLION; ANTHEM: NAD TATROU SA BLYSKA; CURRENCY: EURO

### TATRY – THE TATRAS

PROJECT MANAGEMENT FOR CROSS-CULTURAL EXCHANGE PROJECTS IN EUROPE (10<sup>TH</sup> - 15<sup>TH</sup> OCTOBER 2021) HERAKLION – CRETE – GREECE

MARS MAN

W M H

UR