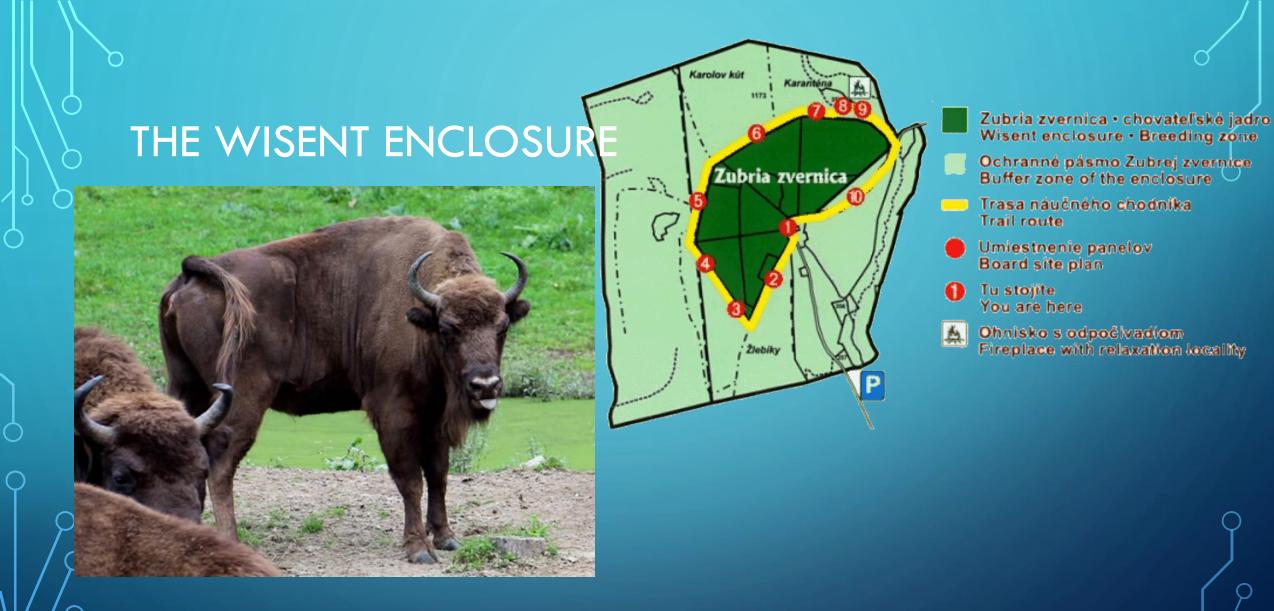

#### THE WISENT ENCLOSURE

- the protected area of the wisent enclosure is located in the Tribeč mountains;
- the only facility specialized in wisent breeding in Slovakia
- the wisent became extinct long time ago according to legends, the last slovak wisent was shot on the hunt by king Matej Korvín (Matthias Corvinus) in 15<sup>th</sup> century
- the enclosure is administrated by Lesy SR (Forests of the Slovak Republic)
- in 2004, it was artificially naturalised in the Poloniny National Park it can be seen again in the wild after several centuries